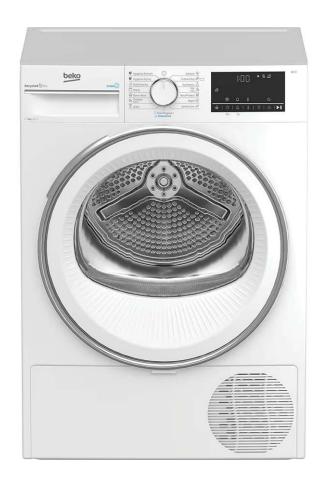

## **BEKO 7 KG TUMBLE DRYER WHITE**

Model Number: B3T41242

| SPECIFICATIONS:    |               |
|--------------------|---------------|
| Product Name:      | Tumble Dryer  |
| Installation Type: | Freestanding  |
| Loading Type:      | Front Loading |
| Colour:            | White         |
| Energy Rating:     | A+++          |
| Capacity:          | 7KG           |
| Туре:              | Heat Pump     |

| MAIN FEATURES:             |                                  |
|----------------------------|----------------------------------|
| Drying Type:               | Heat Pump                        |
| Controls:                  | Mechanical Knob &<br>LED Display |
| Annual Energy Consumption: | 158.9 kWh                        |
| Interior Lighting:         | Yes                              |
| Noise Level:               | 64 dB                            |
| Number of programs:        | 15                               |
| Reverse Tumbling:          | Yes                              |
| Child Lock:                | Yes                              |

## **DIMENSIONS:**

W: 59.7 cm x D: 54.3 cm x H: 84.6 cm